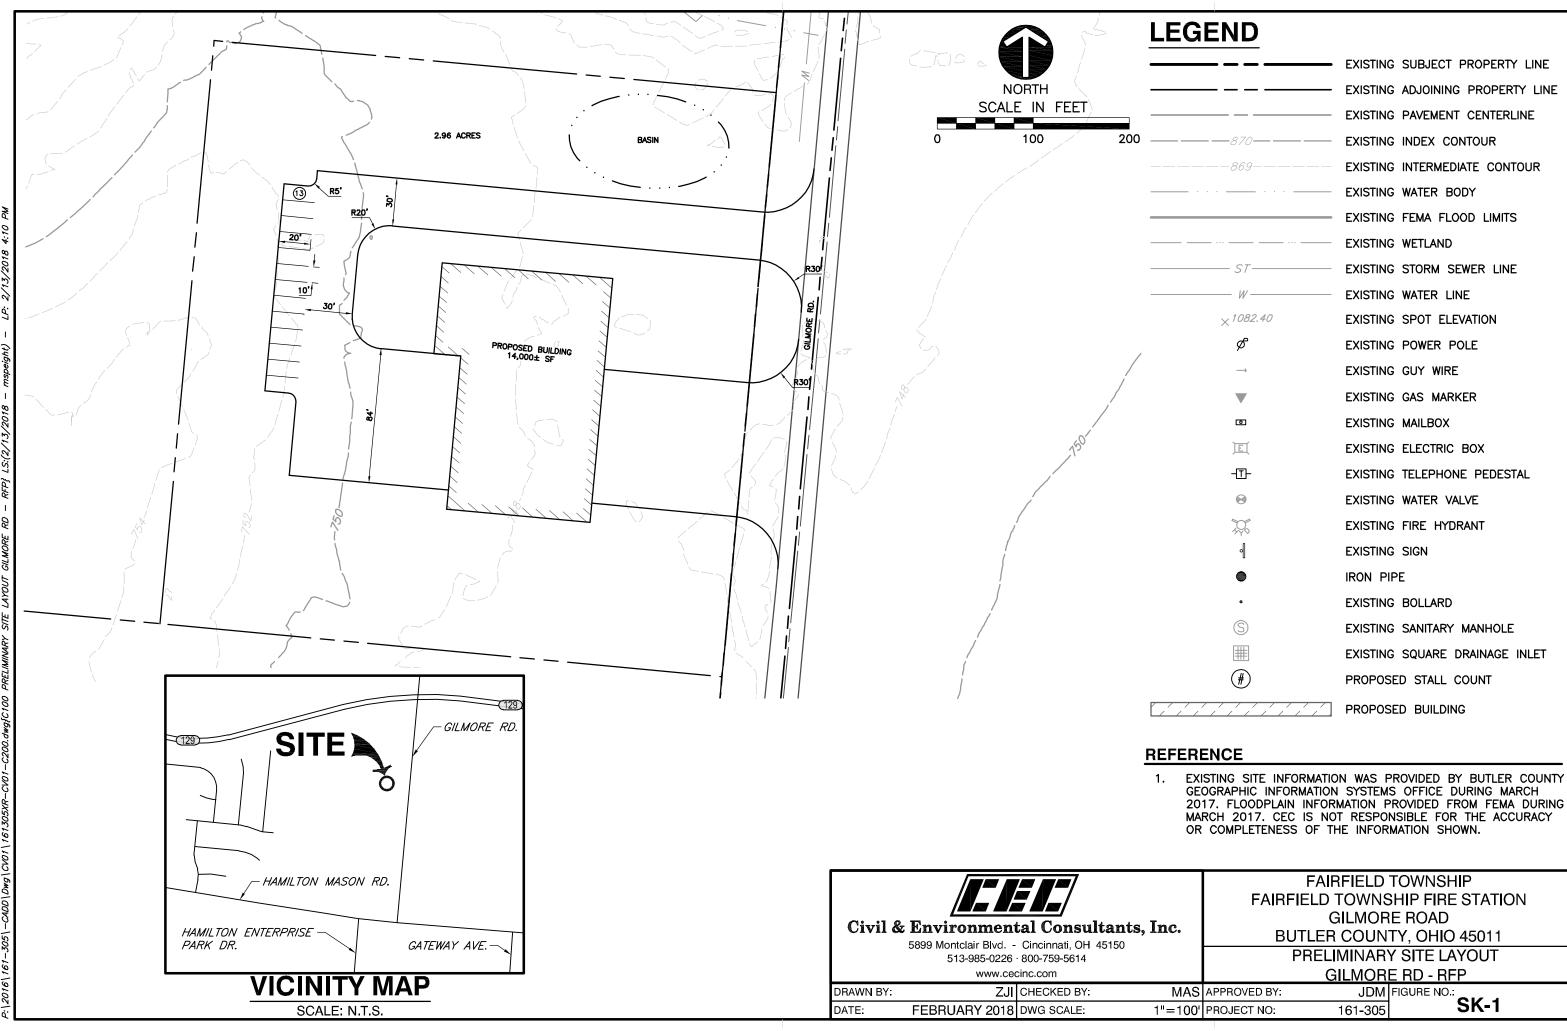

## **CONTRACTOR QUESTIONS:**

- 1. Page 1 of the RFP states that the Final GMP is requested at the time of submission of a response. Page 3 of the RFP states that the GMP Amendment Proposal Submission is due the week of May 28, 2018. Is this correct? Does the Final GMP need to be submitted with the proposal submission?
  - a. The Final GMP does need to be submitted on March 23, 2018 with the proposal submittal.
- 2. Can you please let us know what Design Builders were short-listed?
  - a. The three Design Builders that were short-listed are:
    - Cincinnati United Contractors, Inc.
    - D.A.G. Construction Co., Inc.
    - Oswald Company, Inc.
- 3. Are there any preliminary site design drawings at this time?
- a. Attached please see SK-1 for a preliminary design sketch and vicinity map.
- 4. Are there any specification documents that can be provided at this time?
  - a. There are no specification documents available at this time.

## **DRAWINGS:**

ITEM 1: SK-1 has been included to show the preliminary site design and vicinity map.